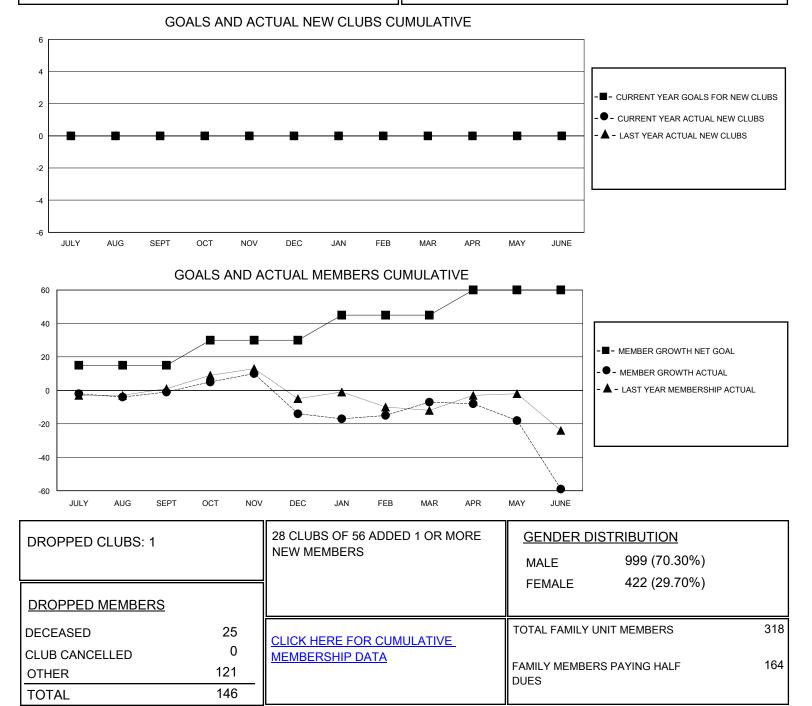

## MONTHLY MEMBERSHIP PROGRESS REPORT

District 25 C

Results as of: 6/30/2020

| GMT:                  |               |           |               |                       |                         |                         | GMT CA                                             |
|-----------------------|---------------|-----------|---------------|-----------------------|-------------------------|-------------------------|----------------------------------------------------|
| Clubs                 |               |           |               | Members               |                         |                         |                                                    |
| RESULTS FOR 2019-2020 |               |           |               | RESULTS FOR 2019-2020 |                         |                         |                                                    |
| QUARTER               | NEW CLUB GOAL | NEW CLUBS | DROPPED CLUBS | QUARTER               | IBER GROWTH NET<br>GOAL | MEMBER GROWTH<br>ACTUAL | DROPPED<br>MEMBERS ACTUAL<br>(including transfers) |
| JULY/AUG/SEPT         | 0             | 0         | 0             | JULY/AUG/SEPT         | 15                      | 26                      | 23                                                 |
| OCT/NOV/DEC           | 0             | 0         | 0             | OCT/NOV/DEC           | 15                      | 31                      | 44                                                 |
| JAN/FEB/MAR           | 0             | 0         | 1             | JAN/FEB/MAR           | 15                      | 33                      | 20                                                 |
| APR/MAY/JUNE          | 0             | 0         | 0             | APR/MAY/JUNE          | 15                      | 10                      | 59                                                 |